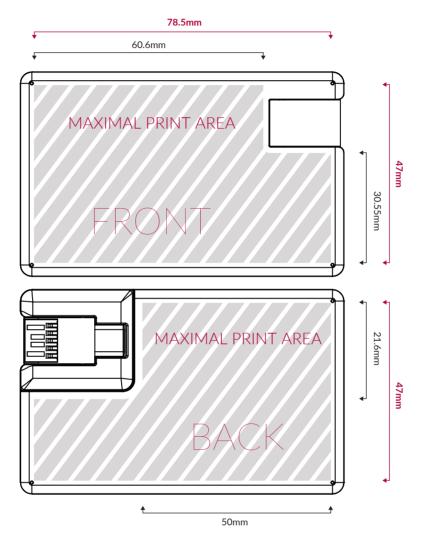

The final size of Alloy USB card is **85mm** x **54mm** and for production we request the artwork should be prepared to **78.5mm** x **47mm** indicated by the areas.