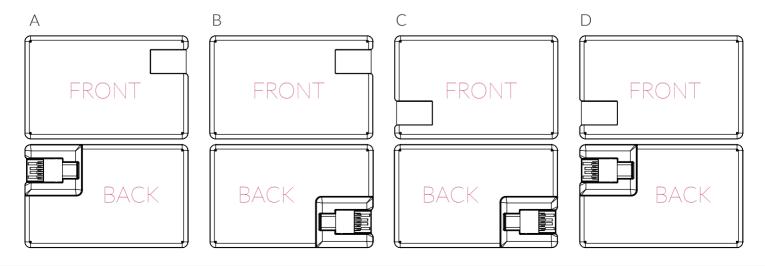

## **USB Card Orientation**

Below are the layout orientation options to consider, achieved by rotating & flipping USB card