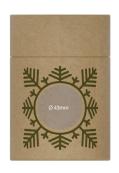

TU6

Step 1 Choose one of our Christmas themed standard designs: A B C D E

Step 2 Send us your artwork for the custom brandable area.

Step 3 Review the Virtual PDF Proof we send you.

TU3

TU6

TU11